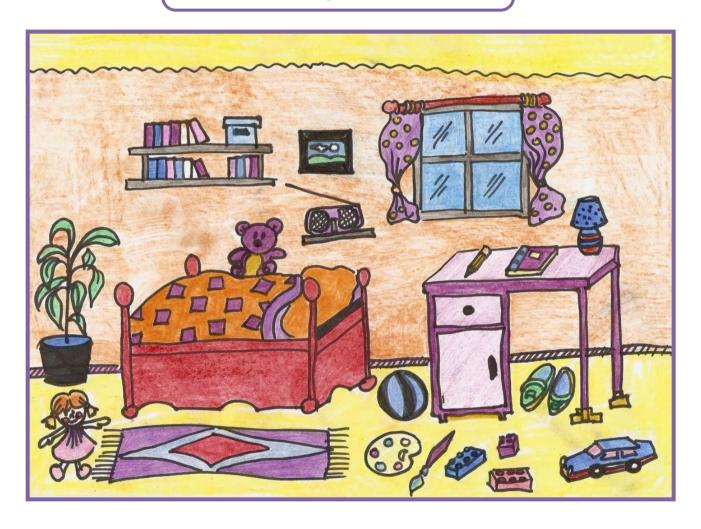

1. Look at the picture. Complete the sentences with the correct PREPOSITION OF PLACE.

in on between under in front of behind on the right of on the left of

|     | <b>-</b> 1     | .1 1.16                  |  |  |
|-----|----------------|--------------------------|--|--|
| 1.  | The radio is   | the shelf.               |  |  |
| 2.  | The ball is    | the desk and the bed.    |  |  |
| 3.  | The shoes are  | the desk.                |  |  |
| 4.  | The plant is   | the pot.                 |  |  |
| 5.  | The rug is     | the bed.                 |  |  |
| 6.  | The lamp is    | the desk.                |  |  |
| 7.  | The book is    | the pencil and the lamp. |  |  |
| 8.  | The lamp is    | the book.                |  |  |
| 9.  | The pencil is  | the book.                |  |  |
| 10. | The picture is | the wall.                |  |  |